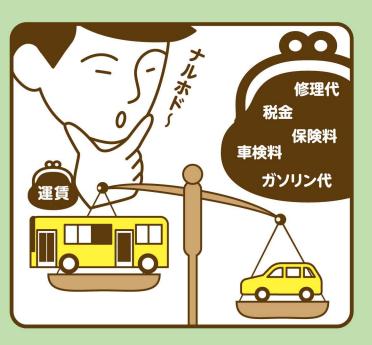

## 3. お財布にもやさしくてイイね!

マイカーは自分の好きな時間、行きたいところに 行ける便利な乗り物。

しかし、車両購入費に加えて、維持費として毎年10~20万円必要になります。バス利用なら維持費よりも少ない費用だから、お財布にもやさしい。