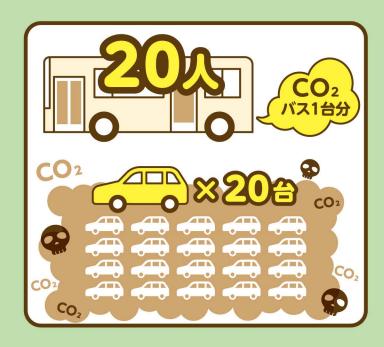

### ■. 環境にやさしくてイイね!

バスは、多くの人を目的地まで運んでくれる便利で効率的な乗り物です。

世界各地で起こっている 異常気象の原因の1つは、 地球温暖化と言われてい ます。マイカー利用から、 みんなで乗り合うバスなど に転換することで、地球温 暖化の影響となっている CO2削減につながります。