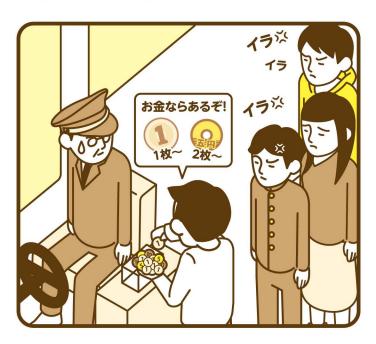

## 3.たくさんの小銭は銀行へ

運賃のお支払いは、つり 銭が出ないようあらかじ め準備しておいてくださ い。大量の小銭でのお支 払いは渋滞を招く原因と なります。

大量の1円、5円は、銀行で両替してください。