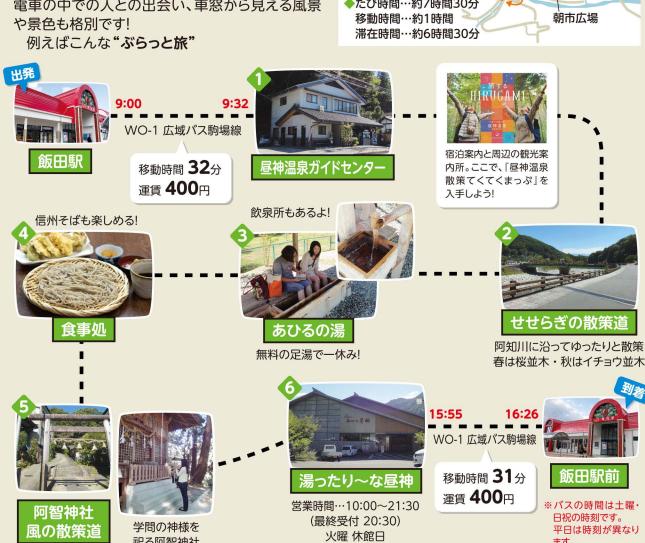

#### バスで日帰りの旅

#### 昼神温泉郷心の巻

南信州にはディ●ニーランドのような大きな テーマパークはありませんが、日本一の星空が 観られるスポット、樹齢300年を超えるような 一本桜、さまざまな泉質の温泉施設(日帰り温泉 施設)など、観光資源が点在しています。

たまには、そんな場所へバスや飯田線を使って 一人旅、家族旅なんていかがでしょう。バスや 電車の中での人との出会い、車窓から見える風景