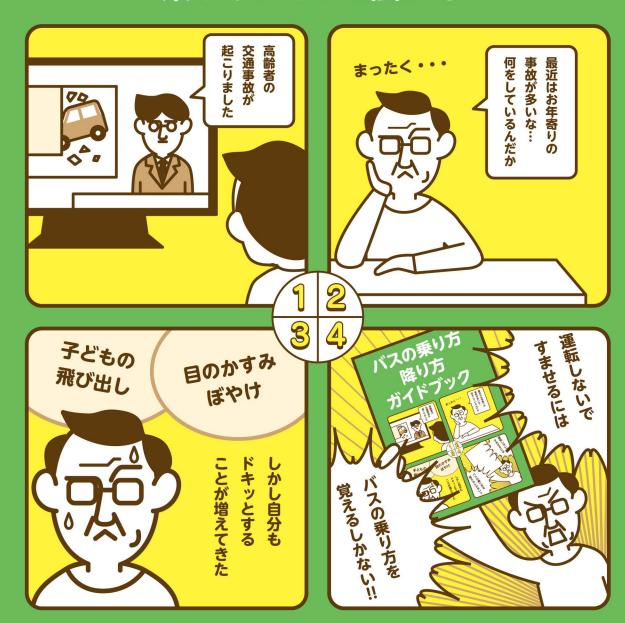

# バスで健康づくり

バスの乗り方・降り方を知れば 楽しみがもっと広がる!

「バスの乗り方が分からない…」「運賃の支払い方が分からない…」 「バスはちょっと難しい…」 と、敬遠されていませんか?

実は、この冊子を見てもらうだけで、バスの乗り方を覚えることが できます。さっそく、見ていきましょう!!